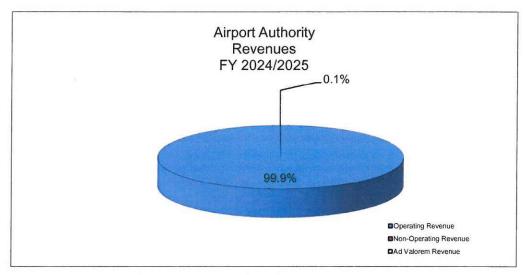

# TITUSVILLE-COCOA AIRPORT AUTHORITY PROPOSED BUDGET SUMMARY FISCAL YEAR 2024/2025

|                                                                                      |       | Arthur<br>Dunn                                  | Merritt<br>Island                                  |     | Space<br>Coast                                     |               | Total                                                  |
|--------------------------------------------------------------------------------------|-------|-------------------------------------------------|----------------------------------------------------|-----|----------------------------------------------------|---------------|--------------------------------------------------------|
| Operating Revenue T'Hangars Service Centers Building Leases Land Leases Other Leases | \$    | 211,653<br>88,600<br>57,607<br>52,818<br>30,240 | \$<br>757,705<br>400<br>298,614<br>44,635<br>4,733 | \$  | 392,161<br>93,568<br>1,034,177<br>609,454<br>1,000 | \$            | 1,361,519<br>182,568<br>1,390,398<br>706,907<br>35,973 |
| Total Operating Revenue                                                              | \$    | 440,918                                         | \$<br>1,106,087                                    | _\$ | 2,130,360                                          | \$            | 3,677,365                                              |
| Non-Operating Revenue Requested Ad Valorem Taxir                                     | ıg Aı | ıthority                                        |                                                    |     |                                                    | £ <del></del> | \$2,500<br>\$0                                         |
| Total Revenue Budget                                                                 |       |                                                 |                                                    |     |                                                    | \$            | 3,679,865                                              |
| Transfer to Other Funds Debt Service Fund Renewal and Replaceme Operating Fund       | nt Fu | nd                                              |                                                    |     |                                                    | \$            | 240,000<br>60,000<br>3,379,865                         |
| Total                                                                                |       |                                                 |                                                    |     |                                                    | \$            | 3,679,865                                              |