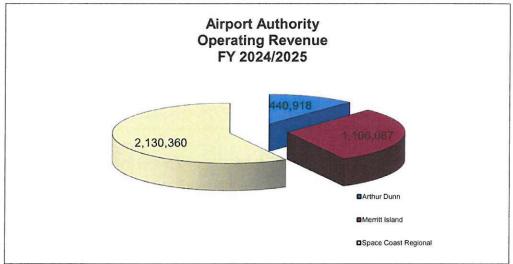

# TITUSVILLE-COCOA AIRPORT AUTHORITY PROPOSED BUDGET SUMMARY FISCAL YEAR 2024/2025

|                                                                                      |       | Arthur<br>Dunn                                  | Merritt<br>Island                                  |     | Space<br>Coast                                     |               | Total                                                  |
|--------------------------------------------------------------------------------------|-------|-------------------------------------------------|----------------------------------------------------|-----|----------------------------------------------------|---------------|--------------------------------------------------------|
| Operating Revenue T'Hangars Service Centers Building Leases Land Leases Other Leases | \$    | 211,653<br>88,600<br>57,607<br>52,818<br>30,240 | \$<br>757,705<br>400<br>298,614<br>44,635<br>4,733 | \$  | 392,161<br>93,568<br>1,034,177<br>609,454<br>1,000 | \$            | 1,361,519<br>182,568<br>1,390,398<br>706,907<br>35,973 |
| Total Operating Revenue                                                              | \$    | 440,918                                         | \$<br>1,106,087                                    | _\$ | 2,130,360                                          | \$            | 3,677,365                                              |
| Non-Operating Revenue Requested Ad Valorem Taxir                                     | ıg Aı | ıthority                                        |                                                    |     |                                                    | £ <del></del> | \$2,500<br>\$0                                         |
| Total Revenue Budget                                                                 |       |                                                 |                                                    |     |                                                    | \$            | 3,679,865                                              |
| Transfer to Other Funds Debt Service Fund Renewal and Replaceme Operating Fund       | nt Fu | nd                                              |                                                    |     |                                                    | \$            | 240,000<br>60,000<br>3,379,865                         |
| Total                                                                                |       |                                                 |                                                    |     |                                                    | \$            | 3,679,865                                              |