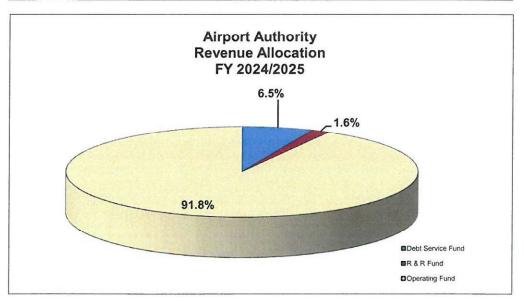

# TITUSVILLE-COCOA AIRPORT AUTHORITY PROPOSED BUDGET SUMMARY FISCAL YEAR 2024/2025

|                                                                                      |       | Arthur<br>Dunn                                  | Merritt<br>Island                                  |     | Space<br>Coast                                     |               | Total                                                  |
|--------------------------------------------------------------------------------------|-------|-------------------------------------------------|----------------------------------------------------|-----|----------------------------------------------------|---------------|--------------------------------------------------------|
| Operating Revenue T'Hangars Service Centers Building Leases Land Leases Other Leases | \$    | 211,653<br>88,600<br>57,607<br>52,818<br>30,240 | \$<br>757,705<br>400<br>298,614<br>44,635<br>4,733 | \$  | 392,161<br>93,568<br>1,034,177<br>609,454<br>1,000 | \$            | 1,361,519<br>182,568<br>1,390,398<br>706,907<br>35,973 |
| Total Operating Revenue                                                              | \$    | 440,918                                         | \$<br>1,106,087                                    | _\$ | 2,130,360                                          | \$            | 3,677,365                                              |
| Non-Operating Revenue Requested Ad Valorem Taxir                                     | ıg Aı | ıthority                                        |                                                    |     |                                                    | £ <del></del> | \$2,500<br>\$0                                         |
| Total Revenue Budget                                                                 |       |                                                 |                                                    |     |                                                    | \$            | 3,679,865                                              |
| Transfer to Other Funds Debt Service Fund Renewal and Replaceme Operating Fund       | nt Fu | nd                                              |                                                    |     |                                                    | \$            | 240,000<br>60,000<br>3,379,865                         |
| Total                                                                                |       |                                                 |                                                    |     |                                                    | \$            | 3,679,865                                              |