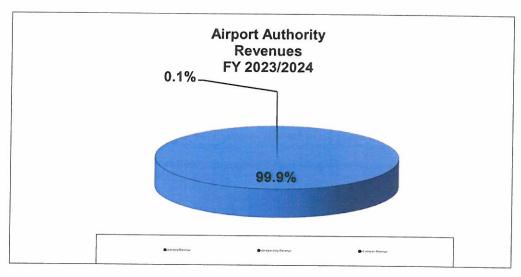

#### TITUSVILLE-COCOA AIRPORT AUTHORITY PROPOSED BUDGET SUMMARY FISCAL YEAR 2023/2024

|                                                                                 |       | Arthur<br>Dunn                                  |      | Merritt<br>Island                                |        | pace<br>oast                                    |                                                              |
|---------------------------------------------------------------------------------|-------|-------------------------------------------------|------|--------------------------------------------------|--------|-------------------------------------------------|--------------------------------------------------------------|
| Operating Revenue                                                               |       | Duilli                                          |      | ISIAIIU                                          |        | oast                                            | <br>Total                                                    |
| T'Hangars Service Centers Building Leases Land Leases Other Leases              | \$    | 203,389<br>91,690<br>56,427<br>52,557<br>30,240 | \$   | 740,410<br>199,870<br>289,267<br>37,842<br>4,560 | 1,3    | 378,942<br>134,234<br>318,544<br>207,021<br>358 | \$<br>1,322,741<br>425,794<br>1,664,238<br>297,420<br>35,158 |
| Total Operating Revenue                                                         | \$    | 434,303                                         | \$ 1 | 1,271,950                                        | \$ 2,0 | 39,098                                          | \$<br>3,745,351                                              |
| Non-Operating Revenue Requested Ad Valorem Taxin                                | g Aı  | ıthority                                        |      |                                                  |        |                                                 | <br>\$2,500<br>\$0                                           |
| Total Revenue Budget                                                            |       |                                                 |      |                                                  |        |                                                 | \$<br>3,747,851                                              |
| Transfer to Other Funds Debt Service Fund Renewal and Replacemen Operating Fund | nt Fu | nd                                              |      |                                                  |        |                                                 | \$<br>240,000<br>131,912<br>3,375,939                        |
| Total                                                                           |       |                                                 |      |                                                  |        |                                                 | \$<br>3,747,851                                              |