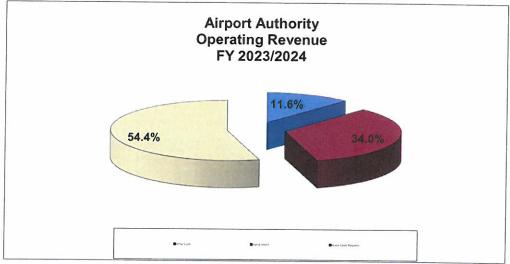

#### TITUSVILLE-COCOA AIRPORT AUTHORITY PROPOSED BUDGET SUMMARY FISCAL YEAR 2023/2024

|                                                                                 |       | Arthur<br>Dunn                                  |      | Merritt<br>Island                                |        | pace<br>oast                                    |                                                              |
|---------------------------------------------------------------------------------|-------|-------------------------------------------------|------|--------------------------------------------------|--------|-------------------------------------------------|--------------------------------------------------------------|
| Operating Revenue                                                               |       | Duilli                                          |      | ISIAIIU                                          |        | oast                                            | <br>Total                                                    |
| T'Hangars Service Centers Building Leases Land Leases Other Leases              | \$    | 203,389<br>91,690<br>56,427<br>52,557<br>30,240 | \$   | 740,410<br>199,870<br>289,267<br>37,842<br>4,560 | 1,3    | 378,942<br>134,234<br>318,544<br>207,021<br>358 | \$<br>1,322,741<br>425,794<br>1,664,238<br>297,420<br>35,158 |
| Total Operating Revenue                                                         | \$    | 434,303                                         | \$ 1 | 1,271,950                                        | \$ 2,0 | 39,098                                          | \$<br>3,745,351                                              |
| Non-Operating Revenue Requested Ad Valorem Taxin                                | g Aı  | ıthority                                        |      |                                                  |        |                                                 | <br>\$2,500<br>\$0                                           |
| Total Revenue Budget                                                            |       |                                                 |      |                                                  |        |                                                 | \$<br>3,747,851                                              |
| Transfer to Other Funds Debt Service Fund Renewal and Replacemen Operating Fund | nt Fu | nd                                              |      |                                                  |        |                                                 | \$<br>240,000<br>131,912<br>3,375,939                        |
| Total                                                                           |       |                                                 |      |                                                  |        |                                                 | \$<br>3,747,851                                              |