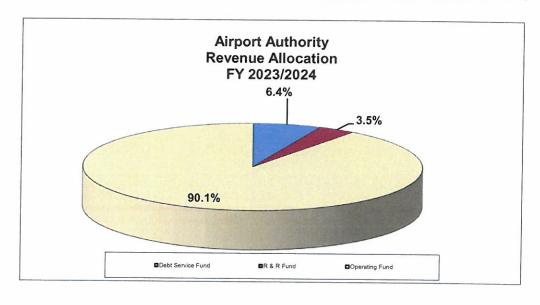

#### TITUSVILLE-COCOA AIRPORT AUTHORITY PROPOSED BUDGET SUMMARY FISCAL YEAR 2023/2024

|                                                                                 |       | Arthur<br>Dunn                                  |      | Merritt<br>Island                                |        | pace<br>oast                                    |                                                              |
|---------------------------------------------------------------------------------|-------|-------------------------------------------------|------|--------------------------------------------------|--------|-------------------------------------------------|--------------------------------------------------------------|
| Operating Revenue                                                               |       | Duilli                                          |      | ISIAIIU                                          |        | oast                                            | <br>Total                                                    |
| T'Hangars Service Centers Building Leases Land Leases Other Leases              | \$    | 203,389<br>91,690<br>56,427<br>52,557<br>30,240 | \$   | 740,410<br>199,870<br>289,267<br>37,842<br>4,560 | 1,3    | 378,942<br>134,234<br>318,544<br>207,021<br>358 | \$<br>1,322,741<br>425,794<br>1,664,238<br>297,420<br>35,158 |
| Total Operating Revenue                                                         | \$    | 434,303                                         | \$ 1 | 1,271,950                                        | \$ 2,0 | 39,098                                          | \$<br>3,745,351                                              |
| Non-Operating Revenue Requested Ad Valorem Taxin                                | g Aı  | ıthority                                        |      |                                                  |        |                                                 | <br>\$2,500<br>\$0                                           |
| Total Revenue Budget                                                            |       |                                                 |      |                                                  |        |                                                 | \$<br>3,747,851                                              |
| Transfer to Other Funds Debt Service Fund Renewal and Replacemen Operating Fund | nt Fu | nd                                              |      |                                                  |        |                                                 | \$<br>240,000<br>131,912<br>3,375,939                        |
| Total                                                                           |       |                                                 |      |                                                  |        |                                                 | \$<br>3,747,851                                              |