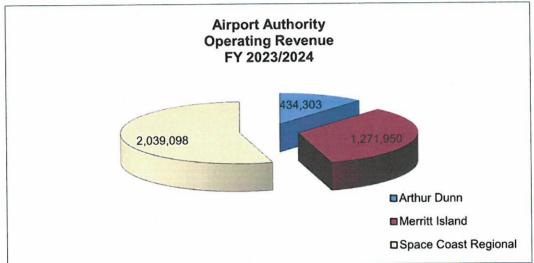

#### TITUSVILLE-COCOA AIRPORT AUTHORITY PROPOSED BUDGET SUMMARY FISCAL YEAR 2023/2024

| Operating Revenue T'Hangars Service Centers Building Leases Land Leases Other Leases | \$ 203,389<br>91,690<br>56,427<br>52,557 | ## Merritt   Island   \$ 740,410   199,870   289,267   37,842   4 500   1 600   1 600   1 600   1 600   1 600   1 600   1 600   1 600   1 600   1 600   1 600   1 600   1 600   1 600   1 600   1 600   1 600   1 600   1 600   1 600   1 600   1 600   1 600   1 600   1 600   1 600   1 600   1 600   1 600   1 600   1 600   1 600   1 600   1 600   1 600   1 600   1 600   1 600   1 600   1 600   1 600   1 600   1 600   1 600   1 600   1 600   1 600   1 600   1 600   1 600   1 600   1 600   1 600   1 600   1 600   1 600   1 600   1 600   1 600   1 600   1 600   1 600   1 600   1 600   1 600   1 600   1 600   1 600   1 600   1 600   1 600   1 600   1 600   1 600   1 600   1 600   1 600   1 600   1 600   1 600   1 600   1 600   1 600   1 600   1 600   1 600   1 600   1 600   1 600   1 600   1 600   1 600   1 600   1 600   1 600   1 600   1 600   1 600   1 600   1 600   1 600   1 600   1 600   1 600   1 600   1 600   1 600   1 600   1 600   1 600   1 600   1 600   1 600   1 600   1 600   1 600   1 600   1 600   1 600   1 600   1 600   1 600   1 600   1 600   1 600   1 600   1 600   1 600   1 600   1 600   1 600   1 600   1 600   1 600   1 600   1 600   1 600   1 600   1 600   1 600   1 600   1 600   1 600   1 600   1 600   1 600   1 600   1 600   1 600   1 600   1 600   1 600   1 600   1 600   1 600   1 600   1 600   1 600   1 600   1 600   1 600   1 600   1 600   1 600   1 600   1 600   1 600   1 600   1 600   1 600   1 600   1 600   1 600   1 600   1 600   1 600   1 600   1 600   1 600   1 600   1 600   1 600   1 600   1 600   1 600   1 600   1 600   1 600   1 600   1 600   1 600   1 600   1 600   1 600   1 600   1 600   1 600   1 600   1 600   1 600   1 600   1 600   1 600   1 600   1 600   1 600   1 600   1 600   1 600   1 600   1 600   1 600   1 600   1 600   1 600   1 600   1 600   1 600   1 600   1 600   1 600   1 600   1 600   1 600   1 600   1 600   1 600   1 600   1 600   1 600   1 600   1 600   1 600   1 600   1 600   1 600   1 600   1 600   1 600   1 600   1 600   1 600   1 600   1 600   1 600   1 600   1 600 | \$ 378,942<br>134,234<br>1,318,544<br>207,021 | Total  \$ 1,322,741 \$ 425,794 1,664,238 297,420 |
|--------------------------------------------------------------------------------------|------------------------------------------|-------------------------------------------------------------------------------------------------------------------------------------------------------------------------------------------------------------------------------------------------------------------------------------------------------------------------------------------------------------------------------------------------------------------------------------------------------------------------------------------------------------------------------------------------------------------------------------------------------------------------------------------------------------------------------------------------------------------------------------------------------------------------------------------------------------------------------------------------------------------------------------------------------------------------------------------------------------------------------------------------------------------------------------------------------------------------------------------------------------------------------------------------------------------------------------------------------------------------------------------------------------------------------------------------------------------------------------------------------------------------------------------------------------------------------------------------------------------------------------------------------------------------------------------------------------------------------------------------------------------------------------------------------------------------------------------------------------------------------------------------------------------------------------------------------------------------------------------------------------------------------------------------------------------------------------------------------------------------------------------------------------------------------------------------------------------------------------------------------------------------------|-----------------------------------------------|--------------------------------------------------|
| Total Operating Revenue                                                              | \$ 434,303                               | \$ 1,271,950                                                                                                                                                                                                                                                                                                                                                                                                                                                                                                                                                                                                                                                                                                                                                                                                                                                                                                                                                                                                                                                                                                                                                                                                                                                                                                                                                                                                                                                                                                                                                                                                                                                                                                                                                                                                                                                                                                                                                                                                                                                                                                                  | \$ 2,039,098                                  | 35,158<br>\$ 3,745,351                           |
| Non-Operating Revenue Requested Ad Valorem Taxis                                     | ng Authority                             |                                                                                                                                                                                                                                                                                                                                                                                                                                                                                                                                                                                                                                                                                                                                                                                                                                                                                                                                                                                                                                                                                                                                                                                                                                                                                                                                                                                                                                                                                                                                                                                                                                                                                                                                                                                                                                                                                                                                                                                                                                                                                                                               |                                               | <u>\$2,500</u><br>\$0                            |
| Total Revenue Budget                                                                 |                                          |                                                                                                                                                                                                                                                                                                                                                                                                                                                                                                                                                                                                                                                                                                                                                                                                                                                                                                                                                                                                                                                                                                                                                                                                                                                                                                                                                                                                                                                                                                                                                                                                                                                                                                                                                                                                                                                                                                                                                                                                                                                                                                                               |                                               | \$ 3,747,851                                     |
| Transfer to Other Funds Debt Service Fund Renewal and Replaceme Operating Fund       | nt Fund                                  |                                                                                                                                                                                                                                                                                                                                                                                                                                                                                                                                                                                                                                                                                                                                                                                                                                                                                                                                                                                                                                                                                                                                                                                                                                                                                                                                                                                                                                                                                                                                                                                                                                                                                                                                                                                                                                                                                                                                                                                                                                                                                                                               |                                               | \$ 240,000<br>131,912<br>3,375,939               |
| Total                                                                                |                                          |                                                                                                                                                                                                                                                                                                                                                                                                                                                                                                                                                                                                                                                                                                                                                                                                                                                                                                                                                                                                                                                                                                                                                                                                                                                                                                                                                                                                                                                                                                                                                                                                                                                                                                                                                                                                                                                                                                                                                                                                                                                                                                                               |                                               | \$ 3,747,851                                     |