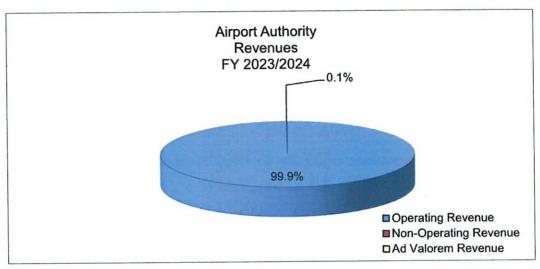

#### TITUSVILLE-COCOA AIRPORT AUTHORITY PROPOSED BUDGET SUMMARY FISCAL YEAR 2023/2024

| Operating Revenue T'Hangars Service Centers Building Leases Land Leases Other Leases | \$ 203,389<br>91,690<br>56,427<br>52,557 | ## Merritt   Island   \$ 740,410   199,870   289,267   37,842   4 500   1 600   1 600   1 600   1 600   1 600   1 600   1 600   1 600   1 600   1 600   1 600   1 600   1 600   1 600   1 600   1 600   1 600   1 600   1 600   1 600   1 600   1 600   1 600   1 600   1 600   1 600   1 600   1 600   1 600   1 600   1 600   1 600   1 600   1 600   1 600   1 600   1 600   1 600   1 600   1 600   1 600   1 600   1 600   1 600   1 600   1 600   1 600   1 600   1 600   1 600   1 600   1 600   1 600   1 600   1 600   1 600   1 600   1 600   1 600   1 600   1 600   1 600   1 600   1 600   1 600   1 600   1 600   1 600   1 600   1 600   1 600   1 600   1 600   1 600   1 600   1 600   1 600   1 600   1 600   1 600   1 600   1 600   1 600   1 600   1 600   1 600   1 600   1 600   1 600   1 600   1 600   1 600   1 600   1 600   1 600   1 600   1 600   1 600   1 600   1 600   1 600   1 600   1 600   1 600   1 600   1 600   1 600   1 600   1 600   1 600   1 600   1 600   1 600   1 600   1 600   1 600   1 600   1 600   1 600   1 600   1 600   1 600   1 600   1 600   1 600   1 600   1 600   1 600   1 600   1 600   1 600   1 600   1 600   1 600   1 600   1 600   1 600   1 600   1 600   1 600   1 600   1 600   1 600   1 600   1 600   1 600   1 600   1 600   1 600   1 600   1 600   1 600   1 600   1 600   1 600   1 600   1 600   1 600   1 600   1 600   1 600   1 600   1 600   1 600   1 600   1 600   1 600   1 600   1 600   1 600   1 600   1 600   1 600   1 600   1 600   1 600   1 600   1 600   1 600   1 600   1 600   1 600   1 600   1 600   1 600   1 600   1 600   1 600   1 600   1 600   1 600   1 600   1 600   1 600   1 600   1 600   1 600   1 600   1 600   1 600   1 600   1 600   1 600   1 600   1 600   1 600   1 600   1 600   1 600   1 600   1 600   1 600   1 600   1 600   1 600   1 600   1 600   1 600   1 600   1 600   1 600   1 600   1 600   1 600   1 600   1 600   1 600   1 600   1 600   1 600   1 600   1 600   1 600   1 600   1 600   1 600   1 600   1 600   1 600   1 600   1 600   1 600   1 600   1 600   1 600   1 600   1 600 | \$ 378,942<br>134,234<br>1,318,544<br>207,021 | Total  \$ 1,322,741 \$ 425,794 1,664,238 297,420 |
|--------------------------------------------------------------------------------------|------------------------------------------|-------------------------------------------------------------------------------------------------------------------------------------------------------------------------------------------------------------------------------------------------------------------------------------------------------------------------------------------------------------------------------------------------------------------------------------------------------------------------------------------------------------------------------------------------------------------------------------------------------------------------------------------------------------------------------------------------------------------------------------------------------------------------------------------------------------------------------------------------------------------------------------------------------------------------------------------------------------------------------------------------------------------------------------------------------------------------------------------------------------------------------------------------------------------------------------------------------------------------------------------------------------------------------------------------------------------------------------------------------------------------------------------------------------------------------------------------------------------------------------------------------------------------------------------------------------------------------------------------------------------------------------------------------------------------------------------------------------------------------------------------------------------------------------------------------------------------------------------------------------------------------------------------------------------------------------------------------------------------------------------------------------------------------------------------------------------------------------------------------------------------------|-----------------------------------------------|--------------------------------------------------|
| Total Operating Revenue                                                              | \$ 434,303                               | \$ 1,271,950                                                                                                                                                                                                                                                                                                                                                                                                                                                                                                                                                                                                                                                                                                                                                                                                                                                                                                                                                                                                                                                                                                                                                                                                                                                                                                                                                                                                                                                                                                                                                                                                                                                                                                                                                                                                                                                                                                                                                                                                                                                                                                                  | \$ 2,039,098                                  | 35,158<br>\$ 3,745,351                           |
| Non-Operating Revenue Requested Ad Valorem Taxis                                     | ng Authority                             |                                                                                                                                                                                                                                                                                                                                                                                                                                                                                                                                                                                                                                                                                                                                                                                                                                                                                                                                                                                                                                                                                                                                                                                                                                                                                                                                                                                                                                                                                                                                                                                                                                                                                                                                                                                                                                                                                                                                                                                                                                                                                                                               |                                               | <u>\$2,500</u><br>\$0                            |
| Total Revenue Budget                                                                 |                                          |                                                                                                                                                                                                                                                                                                                                                                                                                                                                                                                                                                                                                                                                                                                                                                                                                                                                                                                                                                                                                                                                                                                                                                                                                                                                                                                                                                                                                                                                                                                                                                                                                                                                                                                                                                                                                                                                                                                                                                                                                                                                                                                               |                                               | \$ 3,747,851                                     |
| Transfer to Other Funds Debt Service Fund Renewal and Replaceme Operating Fund       | nt Fund                                  |                                                                                                                                                                                                                                                                                                                                                                                                                                                                                                                                                                                                                                                                                                                                                                                                                                                                                                                                                                                                                                                                                                                                                                                                                                                                                                                                                                                                                                                                                                                                                                                                                                                                                                                                                                                                                                                                                                                                                                                                                                                                                                                               |                                               | \$ 240,000<br>131,912<br>3,375,939               |
| Total                                                                                |                                          |                                                                                                                                                                                                                                                                                                                                                                                                                                                                                                                                                                                                                                                                                                                                                                                                                                                                                                                                                                                                                                                                                                                                                                                                                                                                                                                                                                                                                                                                                                                                                                                                                                                                                                                                                                                                                                                                                                                                                                                                                                                                                                                               |                                               | \$ 3,747,851                                     |