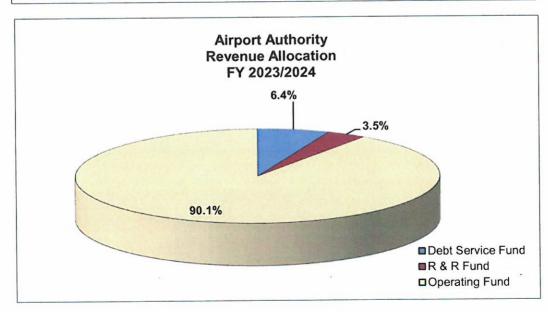

#### TITUSVILLE-COCOA AIRPORT AUTHORITY PROPOSED BUDGET SUMMARY FISCAL YEAR 2023/2024

| Operating Revenue T'Hangars Service Centers Building Leases Land Leases Other Leases | \$ 203,389<br>91,690<br>56,427<br>52,557 | ## Merritt   Island   \$ 740,410   199,870   289,267   37,842   4 500   1 600   1 600   1 600   1 600   1 600   1 600   1 600   1 600   1 600   1 600   1 600   1 600   1 600   1 600   1 600   1 600   1 600   1 600   1 600   1 600   1 600   1 600   1 600   1 600   1 600   1 600   1 600   1 600   1 600   1 600   1 600   1 600   1 600   1 600   1 600   1 600   1 600   1 600   1 600   1 600   1 600   1 600   1 600   1 600   1 600   1 600   1 600   1 600   1 600   1 600   1 600   1 600   1 600   1 600   1 600   1 600   1 600   1 600   1 600   1 600   1 600   1 600   1 600   1 600   1 600   1 600   1 600   1 600   1 600   1 600   1 600   1 600   1 600   1 600   1 600   1 600   1 600   1 600   1 600   1 600   1 600   1 600   1 600   1 600   1 600   1 600   1 600   1 600   1 600   1 600   1 600   1 600   1 600   1 600   1 600   1 600   1 600   1 600   1 600   1 600   1 600   1 600   1 600   1 600   1 600   1 600   1 600   1 600   1 600   1 600   1 600   1 600   1 600   1 600   1 600   1 600   1 600   1 600   1 600   1 600   1 600   1 600   1 600   1 600   1 600   1 600   1 600   1 600   1 600   1 600   1 600   1 600   1 600   1 600   1 600   1 600   1 600   1 600   1 600   1 600   1 600   1 600   1 600   1 600   1 600   1 600   1 600   1 600   1 600   1 600   1 600   1 600   1 600   1 600   1 600   1 600   1 600   1 600   1 600   1 600   1 600   1 600   1 600   1 600   1 600   1 600   1 600   1 600   1 600   1 600   1 600   1 600   1 600   1 600   1 600   1 600   1 600   1 600   1 600   1 600   1 600   1 600   1 600   1 600   1 600   1 600   1 600   1 600   1 600   1 600   1 600   1 600   1 600   1 600   1 600   1 600   1 600   1 600   1 600   1 600   1 600   1 600   1 600   1 600   1 600   1 600   1 600   1 600   1 600   1 600   1 600   1 600   1 600   1 600   1 600   1 600   1 600   1 600   1 600   1 600   1 600   1 600   1 600   1 600   1 600   1 600   1 600   1 600   1 600   1 600   1 600   1 600   1 600   1 600   1 600   1 600   1 600   1 600   1 600   1 600   1 600   1 600   1 600   1 600   1 600   1 600   1 600 | \$ 378,942<br>134,234<br>1,318,544<br>207,021 | Total  \$ 1,322,741 \$ 425,794 1,664,238 297,420 |
|--------------------------------------------------------------------------------------|------------------------------------------|-------------------------------------------------------------------------------------------------------------------------------------------------------------------------------------------------------------------------------------------------------------------------------------------------------------------------------------------------------------------------------------------------------------------------------------------------------------------------------------------------------------------------------------------------------------------------------------------------------------------------------------------------------------------------------------------------------------------------------------------------------------------------------------------------------------------------------------------------------------------------------------------------------------------------------------------------------------------------------------------------------------------------------------------------------------------------------------------------------------------------------------------------------------------------------------------------------------------------------------------------------------------------------------------------------------------------------------------------------------------------------------------------------------------------------------------------------------------------------------------------------------------------------------------------------------------------------------------------------------------------------------------------------------------------------------------------------------------------------------------------------------------------------------------------------------------------------------------------------------------------------------------------------------------------------------------------------------------------------------------------------------------------------------------------------------------------------------------------------------------------------|-----------------------------------------------|--------------------------------------------------|
| Total Operating Revenue                                                              | \$ 434,303                               | \$ 1,271,950                                                                                                                                                                                                                                                                                                                                                                                                                                                                                                                                                                                                                                                                                                                                                                                                                                                                                                                                                                                                                                                                                                                                                                                                                                                                                                                                                                                                                                                                                                                                                                                                                                                                                                                                                                                                                                                                                                                                                                                                                                                                                                                  | \$ 2,039,098                                  | 35,158<br>\$ 3,745,351                           |
| Non-Operating Revenue Requested Ad Valorem Taxis                                     | ng Authority                             |                                                                                                                                                                                                                                                                                                                                                                                                                                                                                                                                                                                                                                                                                                                                                                                                                                                                                                                                                                                                                                                                                                                                                                                                                                                                                                                                                                                                                                                                                                                                                                                                                                                                                                                                                                                                                                                                                                                                                                                                                                                                                                                               |                                               | <u>\$2,500</u><br>\$0                            |
| Total Revenue Budget                                                                 |                                          |                                                                                                                                                                                                                                                                                                                                                                                                                                                                                                                                                                                                                                                                                                                                                                                                                                                                                                                                                                                                                                                                                                                                                                                                                                                                                                                                                                                                                                                                                                                                                                                                                                                                                                                                                                                                                                                                                                                                                                                                                                                                                                                               |                                               | \$ 3,747,851                                     |
| Transfer to Other Funds Debt Service Fund Renewal and Replaceme Operating Fund       | nt Fund                                  |                                                                                                                                                                                                                                                                                                                                                                                                                                                                                                                                                                                                                                                                                                                                                                                                                                                                                                                                                                                                                                                                                                                                                                                                                                                                                                                                                                                                                                                                                                                                                                                                                                                                                                                                                                                                                                                                                                                                                                                                                                                                                                                               |                                               | \$ 240,000<br>131,912<br>3,375,939               |
| Total                                                                                |                                          |                                                                                                                                                                                                                                                                                                                                                                                                                                                                                                                                                                                                                                                                                                                                                                                                                                                                                                                                                                                                                                                                                                                                                                                                                                                                                                                                                                                                                                                                                                                                                                                                                                                                                                                                                                                                                                                                                                                                                                                                                                                                                                                               |                                               | \$ 3,747,851                                     |