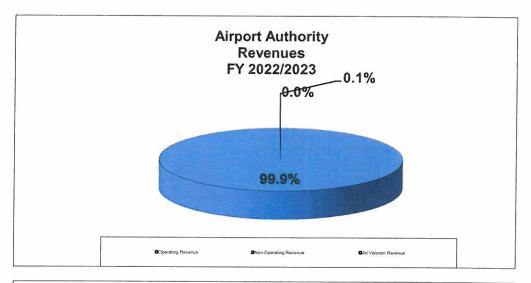

#### TITUSVILLE-COCOA AIRPORT AUTHORITY PROPOSED BUDGET SUMMARY FISCAL YEAR 2022/2023

|                              | Arthur<br>Dunn   | Merritt<br>Island | Space<br>Coast | Total               |
|------------------------------|------------------|-------------------|----------------|---------------------|
| Operating Revenue            | ¢ 101.005        | ÷ 000 100         |                | • • • • • • • • • • |
| T'Hangars<br>Service Centers | \$ 191,335       | \$ 699,439        | \$ 356,483     | \$ 1,247,257        |
| Building Leases              | 87,120<br>93,576 | 48,877            | 354,822        | \$ 490,818          |
| Land Leases                  | 18,603           | 255,202<br>40,189 | 731,093        | 1,079,871           |
| Other Leases                 | 30,240           | 40,189            | 188,354<br>337 | 247,146<br>34,909   |
|                              | 00,240           | 4,002             |                |                     |
| Total Operating Revenue      | \$ 420,874       | \$ 1,048,039      | \$ 1,631,089   | \$ 3,100,002        |
| Non-Operating Revenue        |                  |                   |                | \$2,500             |
| Requested Ad Valorem Taxi    | ng Authority     |                   |                | \$0                 |
|                              |                  |                   |                |                     |
| Total Revenue Budget         |                  |                   |                | \$ 3,102,502        |
| Transfer to Other Funds      |                  |                   |                |                     |
| Debt Service Fund            |                  |                   |                | \$-                 |
| Renewal and Replaceme        | nt Fund          |                   |                | 56,000              |
| Operating Fund               |                  |                   |                | 3,046,502           |
|                              |                  |                   |                |                     |
| Total                        |                  |                   |                | \$ 3,102,502        |