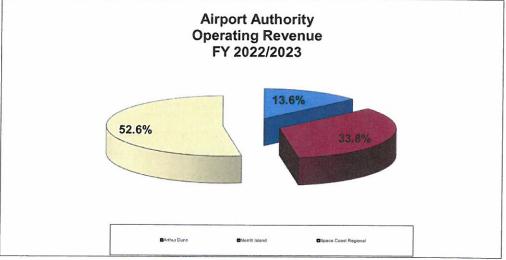

#### TITUSVILLE-COCOA AIRPORT AUTHORITY PROPOSED BUDGET SUMMARY FISCAL YEAR 2022/2023

|                              | Arthur<br>Dunn   | Merritt<br>Island | Space<br>Coast | Total               |
|------------------------------|------------------|-------------------|----------------|---------------------|
| Operating Revenue            | ¢ 101.005        | ÷ 000 100         |                | • • • • • • • • • • |
| T'Hangars<br>Service Centers | \$ 191,335       | \$ 699,439        | \$ 356,483     | \$ 1,247,257        |
| Building Leases              | 87,120<br>93,576 | 48,877            | 354,822        | \$ 490,818          |
| Land Leases                  | 18,603           | 255,202<br>40,189 | 731,093        | 1,079,871           |
| Other Leases                 | 30,240           | 40,189            | 188,354<br>337 | 247,146<br>34,909   |
|                              | 00,240           | 4,002             |                |                     |
| Total Operating Revenue      | \$ 420,874       | \$ 1,048,039      | \$ 1,631,089   | \$ 3,100,002        |
| Non-Operating Revenue        |                  |                   |                | \$2,500             |
| Requested Ad Valorem Taxi    | ng Authority     |                   |                | \$0                 |
|                              |                  |                   |                |                     |
| Total Revenue Budget         |                  |                   |                | \$ 3,102,502        |
| Transfer to Other Funds      |                  |                   |                |                     |
| Debt Service Fund            |                  |                   |                | \$-                 |
| Renewal and Replaceme        | nt Fund          |                   |                | 56,000              |
| Operating Fund               |                  |                   |                | 3,046,502           |
|                              |                  |                   |                |                     |
| Total                        |                  |                   |                | \$ 3,102,502        |