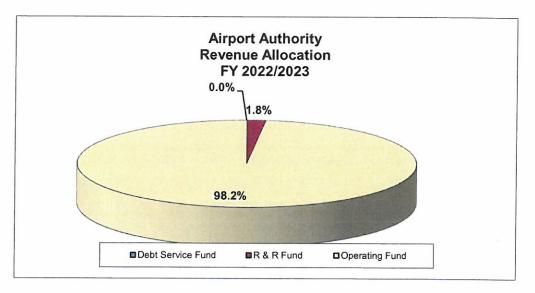

#### TITUSVILLE-COCOA AIRPORT AUTHORITY PROPOSED BUDGET SUMMARY FISCAL YEAR 2022/2023

|                              | Arthur<br>Dunn   | Merritt<br>Island | Space<br>Coast | Total               |
|------------------------------|------------------|-------------------|----------------|---------------------|
| Operating Revenue            | ¢ 101.005        | ÷ 000 100         |                | • • • • • • • • • • |
| T'Hangars<br>Service Centers | \$ 191,335       | \$ 699,439        | \$ 356,483     | \$ 1,247,257        |
| Building Leases              | 87,120<br>93,576 | 48,877            | 354,822        | \$ 490,818          |
| Land Leases                  | 18,603           | 255,202<br>40,189 | 731,093        | 1,079,871           |
| Other Leases                 | 30,240           | 40,189            | 188,354<br>337 | 247,146<br>34,909   |
|                              | 00,240           | 4,002             |                |                     |
| Total Operating Revenue      | \$ 420,874       | \$ 1,048,039      | \$ 1,631,089   | \$ 3,100,002        |
| Non-Operating Revenue        |                  |                   |                | \$2,500             |
| Requested Ad Valorem Taxi    | ng Authority     |                   |                | \$0                 |
|                              |                  |                   |                |                     |
| Total Revenue Budget         |                  |                   |                | \$ 3,102,502        |
| Transfer to Other Funds      |                  |                   |                |                     |
| Debt Service Fund            |                  |                   |                | \$-                 |
| Renewal and Replaceme        | nt Fund          |                   |                | 56,000              |
| Operating Fund               |                  |                   |                | 3,046,502           |
|                              |                  |                   |                |                     |
| Total                        |                  |                   |                | \$ 3,102,502        |